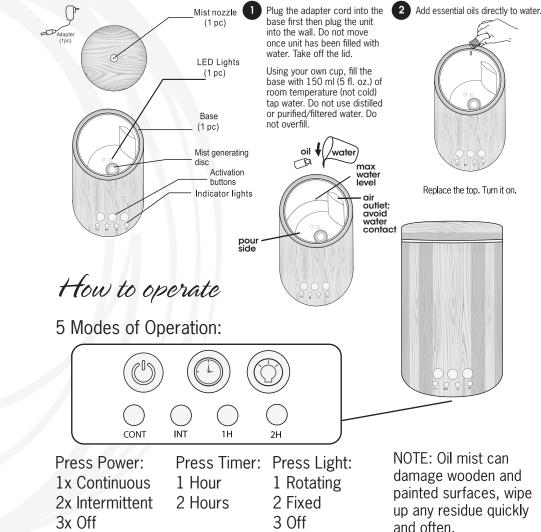

What's included How to add essential oils

How to clean

Turn off the unit and disconnect the power plug. Lift off the lid and empty any water remaining into a sink.

Please read the instructions carefully before using. Manufacturer accepts no liability for damage caused by incorrect use of the NOW<sup>®</sup> Real Bamboo Ultrasonic Oil Diffuser.

## How it works

NOW<sup>®</sup> Solutions Real Bamboo Ultrasonic Oil Diffuser uses high frequency ultrasonic technology that vibrates cool water inside the unit, creating an ultra fine mist. When essential oils are added, they are immediately dispersed into the air, providing immediate healthful benefits and helping to ionize the air. It can be used in a bedroom, living room, office area or anywhere you want to create a relaxing environment.

Things are Just Rosev 1 drop of NOW<sup>®</sup> Geranium Oil 15 drops of NOW<sup>®</sup> Rose Absolute Oil

Thank you for your purchase of NOW® Solutions Real Bamboo Ultrasonic Diffuser. Please read the instructions carefully before using.