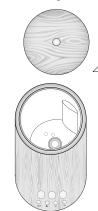

What's included How to add essential oils

How to clean

Turn off the unit and disconnect the power plug. Lift off the lid and empty any water remaining into a sink.

Please read the instructions carefully before using. Manufacturer accepts no liability for damage caused by incorrect use of the NOW<sup>®</sup> Real Bamboo Ultrasonic Oil Diffuser.