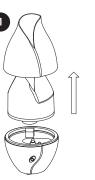

and often.

- 3rd press: Aroma diffuser OFF
- 4th press: Night light OFF
- The unit automatically shuts off when empty

How to clean

simple steps:

Turn off the unit and disconnect the power plug. Lift off the outer cover and remove the water tank.

We recommend that you clean your NOW® Solutions Ultrasonic Oil Diffuser every time you change oils. Oils are corrosive, and over time they build up on the ceramic parts. To ensure the long life of your diffuser, follow these

the unit when changing to a different oil.

the unit by rinsing the water tank and wiping it dry with a clean cloth.

T use detergents or abrasive agents to clean the diffuser unit.

ff and unplug the power before cleaning.