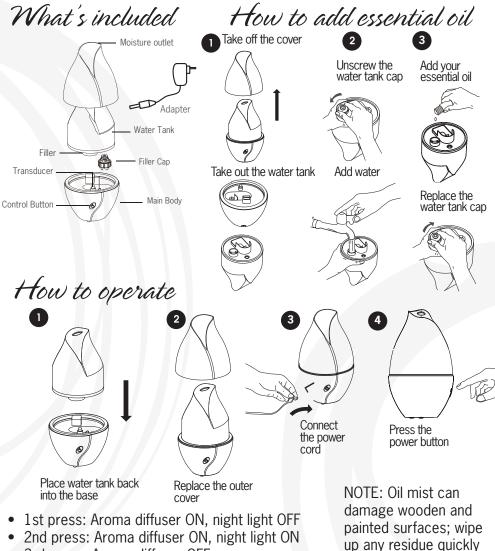

and often.

- 3rd press: Aroma diffuser OFF
- 4th press: Night light OFF
- The unit automatically shuts off when empty

How to clean

simple steps:

Turn off the unit and disconnect the power plug. Lift off the outer cover and remove the water tank.