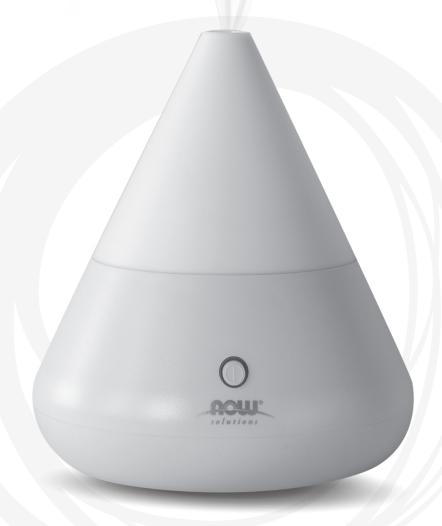

### How it works

NOW® Solutions Ultrasonic Oil Diffuser uses high frequency ultrasonic technology that vibrates cool water inside the unit creating an ultra fine mist. When essential oils are added, they are immediately dispersed into the air, providing immediate healthful benefits and helping to ionize the air. It can be used in a bedroom, living room, office area or anywhere you want to create a relaxing environment.

For more information visit nowfoods.com/essential-oils.

Ultrasonic Oil Dittuser

nowfoods.com/essential-oils