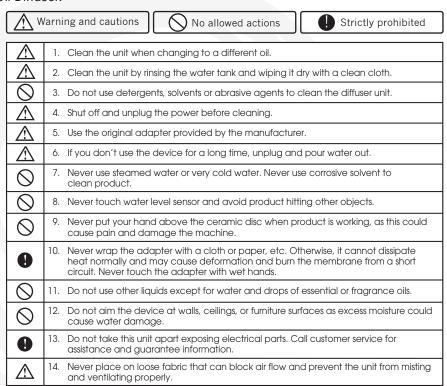

### Precaution

Please read the instructions carefully before using. Manufacturer accepts no liability for damage caused by incorrect use of the NOW® Solutions Ultrasonic Oil Diffuser.