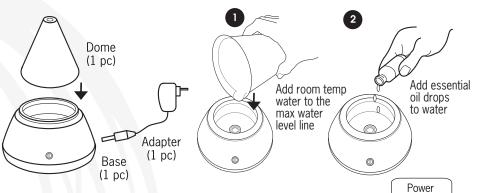

### What's included

### How to use it

NOW® Solutions Ultrasonic Oil Diffuser is easy to use:

- 1. Using your own cup, fill the base with room temperature (not cold) tap water up to the fill indicator arrow mark. DO NOT OVERFILL.
  - Do not use distilled or purified/filtered water.
  - Add essential oils directly into the water.
- 2. Replace the dome. Plug in your unit and turn it on.