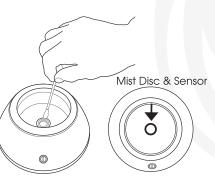

### How to add essential oils

Button

- 1. Rinse the water base with clean water and wipe dry with a clean cloth.
- 2. Use a cotton swab to gently clean the Mist Disc and Sensor.